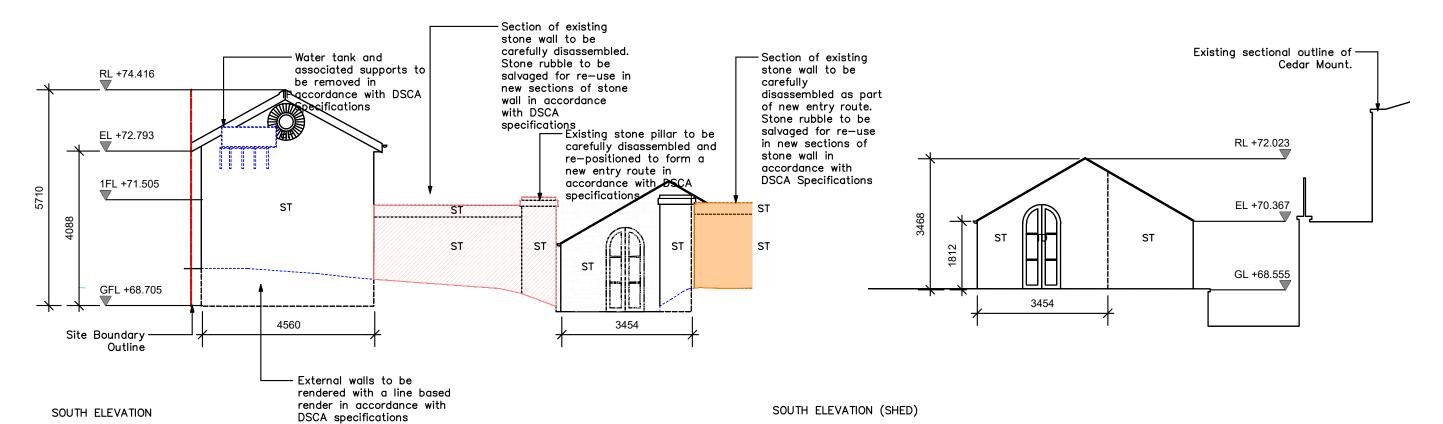

Scale @ A3: 1:100

Coach House, Existing Elevations

\*All dimensions in millimeters. All levels (in meters) are related to Malin Head levelling datum

| Legend |                                                                                                                             | Floor Areas (Proposed)                                                                                                     | Material Key                                                                                                                                                                                                                                      |
|--------|-----------------------------------------------------------------------------------------------------------------------------|----------------------------------------------------------------------------------------------------------------------------|---------------------------------------------------------------------------------------------------------------------------------------------------------------------------------------------------------------------------------------------------|
|        | Existing                                                                                                                    | 2 Bed. 4 Person House                                                                                                      | AD Aluminium clad door SC Stone coping / sill                                                                                                                                                                                                     |
|        | Proposed                                                                                                                    | Ground Floor Area = 67.4m <sup>2</sup>                                                                                     | AW Aluminium clad SR Slate roof finish window ST Stone finish                                                                                                                                                                                     |
|        | Demolitions -<br>Non Original Fabric<br>Demolitions -<br>Original Fabric<br>Removal and<br>Relocation of<br>Original Fabric | (Existing 31.9m² + Proposed 35.5m²)  First Floor Area = 32.1m²  Total Floor Area = 99.5m²  Shed  Total Floor Area = 13.9m² | BA Brick screen to AW ID Timber door BR Brick finish CB Concrete block finish GB Glazed balustrade MF Metal finish RF Render finish  WP Waterproofing Stone finish TI Timber door TIM Terracotta ridge / hip tiles TW Timber window Waterproofing |